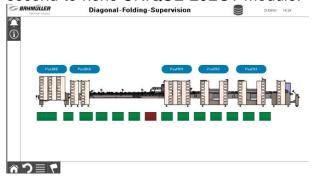

**Invest in Success** 

日2/2

BAHMÜLLER main target is to offer an overall sophisticated solution and part of it is the recently developed DFS – Diagonal Fold Supervision – another contribution to ZERO-DEFECT-DELIVERY.

With the latest generation of BOXFLOW®CONTROL TURBOX can be equipped with a unique sensor kit positioned in Dynamic Fold II. The sensor block detects torn flaps and even misfolded flaps, by measuring the length and height.

Faulty products will be ejected in the second-to-none UNIQUE EJECT module.

TURBOX XL #1 will make its way to the customer during summer this year.