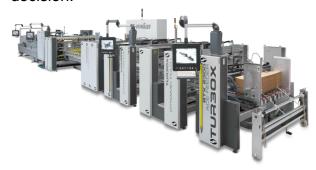

## BAHMÜLLER -MILESTONE MARKET LAUNCH TURBOX XL

TURBOX is a brand in the market since more than a decade now.

Now Bahmüller launched its new TURBOX XL - operating width of 3200mm or 125".

Strong demand from the market led to this decision.

Equipped with second-to-none BOXFLOW®CONTROL and UNIQUE FOLD - TURBOX XL is ready for the field.

Customers from all over the world showed up to see the inauguration of the TURBOX XL.

Contact: Stefanie Barz, phone: +49 7181 809-419, Stefanie.Barz@bahmueller.de